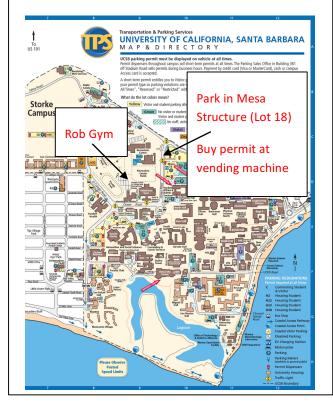

## How to get to UCSB:

- From Los Angeles Take 101N to Hwy 217 toward UCSB. Turn right at traffic circle past Henley Gate and follow signs to Mesa Parking
- From San Jose Take 101S to Fairview Exit. Turn right, following signs to SB Airport. Past the airport, turn left onto Hwy 217 toward UCSB. Turn right at traffic circle past Henley Gate and follow signs to Mesa Parking
- From SB Airport exit airport and turn right toward Santa Barbara. Turn left onto Hwy 217 toward UCSB. Turn right at traffic circle past Henley Gate and follow signs to Mesa Parking